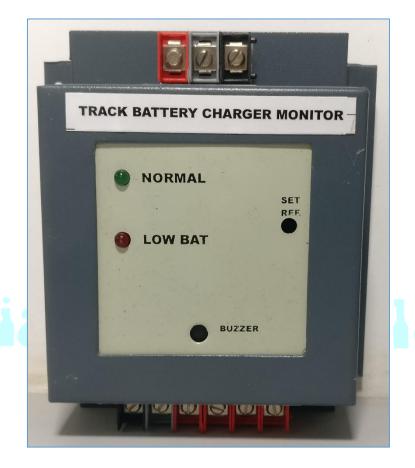

## Track Battery Charger Monitor

## Scope:

The track circuits, which are an extremely critical component for any railways to operate are given a battery backup in case the main power supply to them fails. This Track Battery also has limited backup supply and needs to be monitored in case the battery gets completely discharged. The Track Battery Charger Monitor monitors the health/status of the Track Battery Charger continuously. When the battery starts to get discharged, an alarm is given.

## Features:

- Remote facility is provided so that failure indications can be given to a convenient location
- Single remote alarm facility can also be given for multiple monitors
- No external Power Supply is required; the Track Battery Charger Monitor works on the power supply of the battery which it is monitoring
- Prevents signalling failures
- System works on two wires only
- Models available for 2V, 4V, 6V & 8V batteries