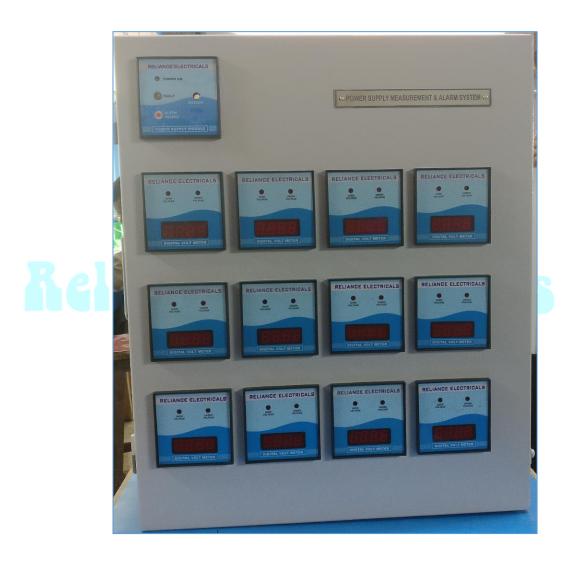

## Power Supply Measurement & Alarm with SMS facility

The Power Supply Measurement & Alarm with SMS facility continuously measures & displays each power supply connected to the system. In case the value of the connected power supply goes above or below the set values, an Audio/Visual alarm is given. In addition to these alarms, a customisable SMS can be sent to 5 different numbers. A separate configurable SMS is also sent to the pre-fed numbers when the supply returns to the desired level

## Features:

- Can monitor & display status of 12 or 21 power supplies
- Each power supply has a separate panel meter to give an instant view of all the supplies connected
- Alarm values of each power supply can be customised separately
- Separate modules can be customized in accordance with the number of power supplies to be monitored
- Wall-mounting facility available